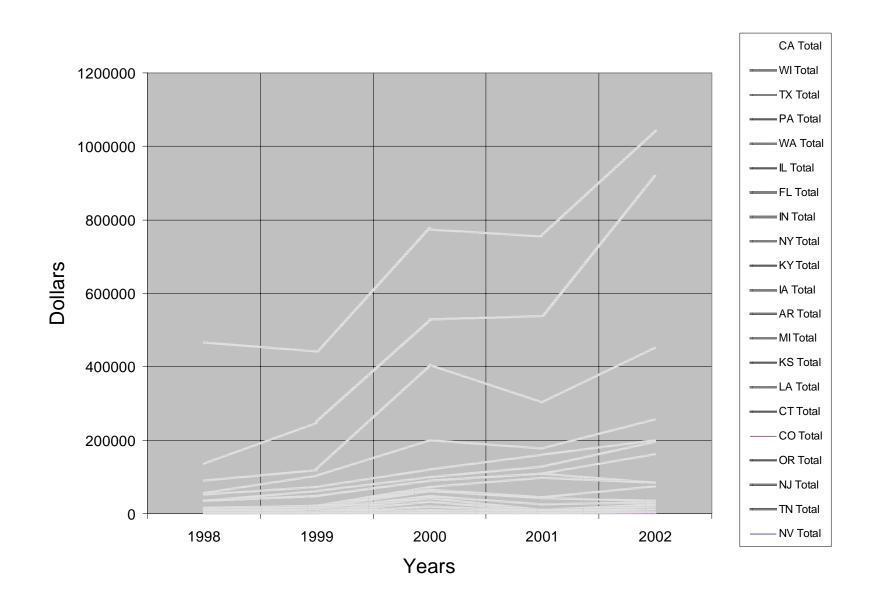

# or more.

- While some states like Wisconsin, California, and Texas assess large fines, most states do not. In 1998, the median fine was \$4500; in 2002, it was \$2825.
- The average fine has increased from \$8505 in 1998 to \$13,058 in 2002.
- 29 percent of the facilities on our lists that were fined at some point between 1998 and 2002 received a fine of less than \$10,000; 52 percent were fined less than \$100,000. The average fine per home over the five years we studied was \$12,225. The average fine per home per year was \$2445.
- The willingness to assess fines varies by geographic region. The Northeast region has the highest percentage of states with the ability to levy civil monetary penalties, but the states collectively used that authority to levy fines against only 33 percent of the homes on our lists, indicating that they rarely penalize questionable facilities. By contrast, the states in the West fined 82 percent of the facilities on our lists.
- The states assessing the highest fines were California, Pennsylvania, Texas, and Wisconsin, which all levied fines totaling more than \$100,000 over the five years.
- Arkansas, California, Kentucky, Texas, Washington, and Wisconsin levied the largest fines per home -- at least \$11,000 -- over the five years studied.
- States assessing the lowest fines are: New Jersey, Nevada, and Tennessee levied the lowest fine per home-less than \$1000---over the five years.
- Connecticut levied the lowest fine of \$1. Olympic Health Care Center located at 333 Bidwell Street in Manchester was fined \$1 three times over the period.